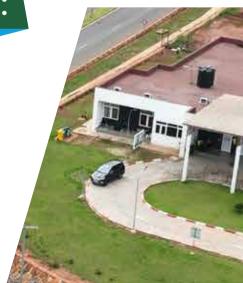

#### The most competitive zone to establish and grow your business in Rwanda

Bugesera Special Economic Zone (BSEZ), located in the Bugesera district of Rwanda - is a Public-Private Partnership (PPP) agreement between Arise IIP and the Government of Rwanda with a committed investment of USD 100 million. (60% ARISE IIP; 40% Govt.) Displayed in a nice graph

BSEZ is a fully integrated industrial ecosystem providing land lease, world-class logistics services and convenient access to market opportunities.

Through our offerings, we enable sustainable and local transformation of raw materials, boost exports, and promote trade.

Occupying a total area of 335.67 Ha. situated in the district of Bugesera. BSEZ strategic location is about 57 kms from the capital city Kigali and only 20km from the new Bugesera International Airport (under construction) while being well connected to the nearby ports and neighbouring countries.