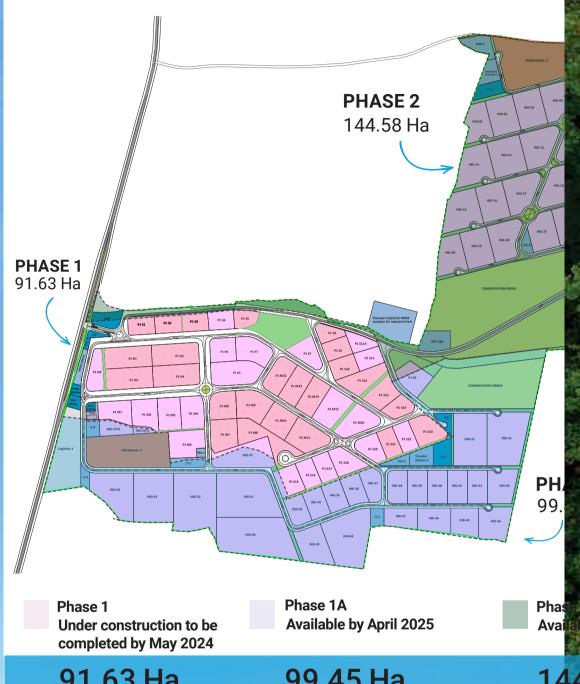

to the nearby ports and neighbouring countries.

#### **ACCESSIBILITY TO**

**Kigali International Airport** 57km

**Bugesera Airport (New)** 20km

Dar es Salam Port (Tanzania) 1470km

Mombasa Port (Kenya) 1680km

## FACILITIES/SERVICES:

BSEZ is setup to provide all your business needs



Single Window Clearance for all government-related approvals and permits



Warehouse



Industrial Shed



Internal dedicated utilities



Estate Management



Police Station



Fire Station



Logistics Zone



Residential Land



Sewage Treatment





Raw Material Transformation



**Export** Enhancement



**Import** Substitution



FDIs Inflow



Creation



## INVESTMENT OPPORTUNITIES/ INDUSTRIES

Industries and sectors that thrive and grow at BSEZ:















## **READINESS & AVAILABILITY**



91.63 Ha

99.45 Ha

144.58 Ha







# **CONTACT DETAILS L** +250 79 000 7777

Arnab BOSE arnab.bose@arisenet.com

Nafisa Mahdi Sharfi nafisa.sharfi@arisenet.com