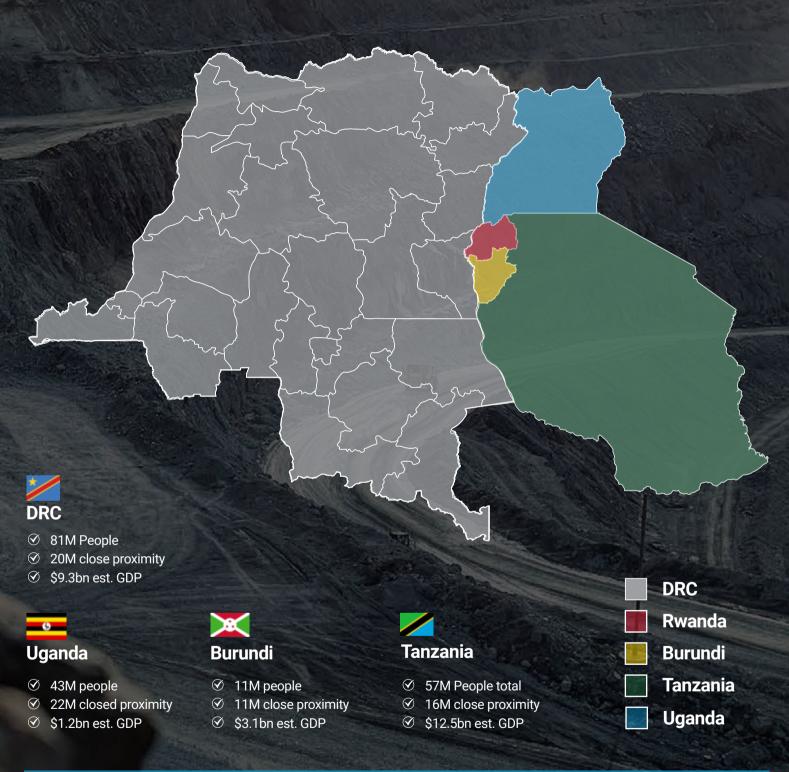

# CONNECTIVITY & MARKET ACCESS (EAC)

Rwanda is uniquely positioned to have access to a regional market of 146 million consumers in the EAC and 460 million in COMESA. The Rwanda also enjoys easy access to the eastern DRC market of approximately 35 million people.